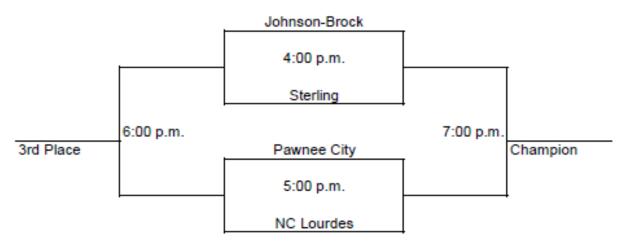

|
| Hand-Tossed<br>only at Staab                                                                                     | crust. Delivery are                                                                                              | id with any other off<br>as and charges may<br>apany locations. The                                                  | fers or discounts. Vi<br>vary. 2-Liter or Buf                                                                        | lid on Pan, Thin 'N<br>fet substitutions m                                                                       | Crispy or<br>ay occur. Valid                                                                                     |

## JOHNSON-BROCK JH GIRLS BASKETBALL TOURNAMENT MONDAY, MARCH 2, 2015